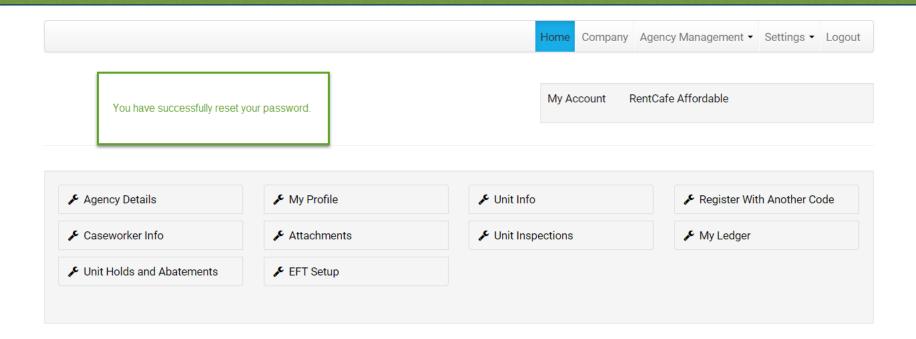

## Landlord Login

You will be directed back to this login page at which point you will input your email address and new password to access your dashboard.