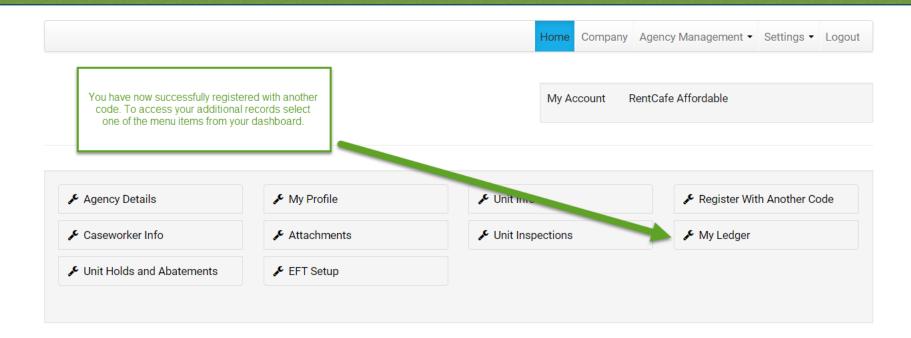

## Register With Another Code

|           |                                                           |                      |                   |          | Home | Company  | Agency Management •     | Settings ▼ | Logout |
|-----------|-----------------------------------------------------------|----------------------|-------------------|----------|------|----------|-------------------------|------------|--------|
| My Ledger | Here we see your second acceasily recognized by it's acco | count wh<br>unt nick | nich is<br>name.  | <b>→</b> | My A | ccount [ | 3ARRY'S TRAILERS - 2204 | -LV0000868 | ~      |
| Period    | All                                                       | ~                    | EFT/Check #/Adj # |          |      |          |                         |            |        |
| Sort By   | Tenant Name                                               | ~                    |                   |          |      |          |                         |            |        |
|           | Go Excel                                                  |                      |                   |          |      |          |                         |            |        |