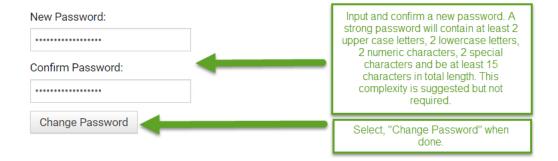

## Landlord Login

You will be directed back to this login page at which point you will input your email address and new password to access your dashboard.