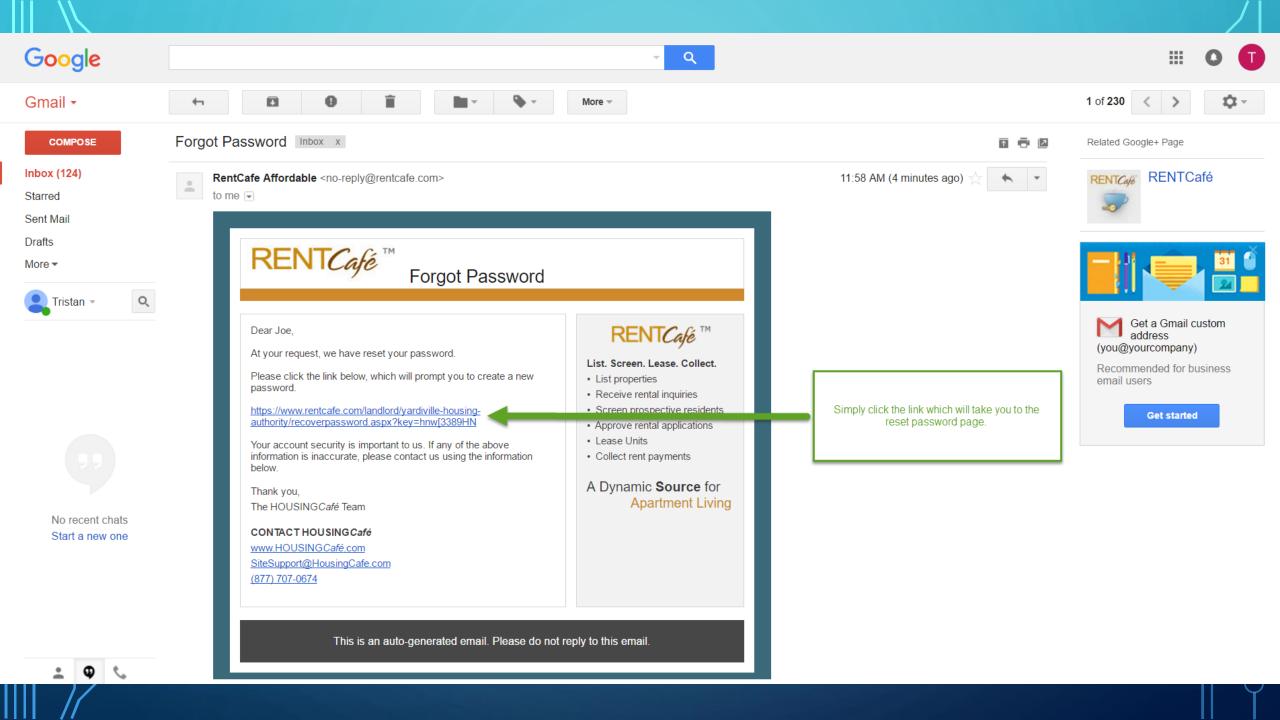

### Password Retrieval

Enter your email:

rcafephaemail+231@gmail.con

Submit Click here to login

You will see a message in a green box at the top of the screen informing you that an email has been sent. This email will allow you to reset your password.