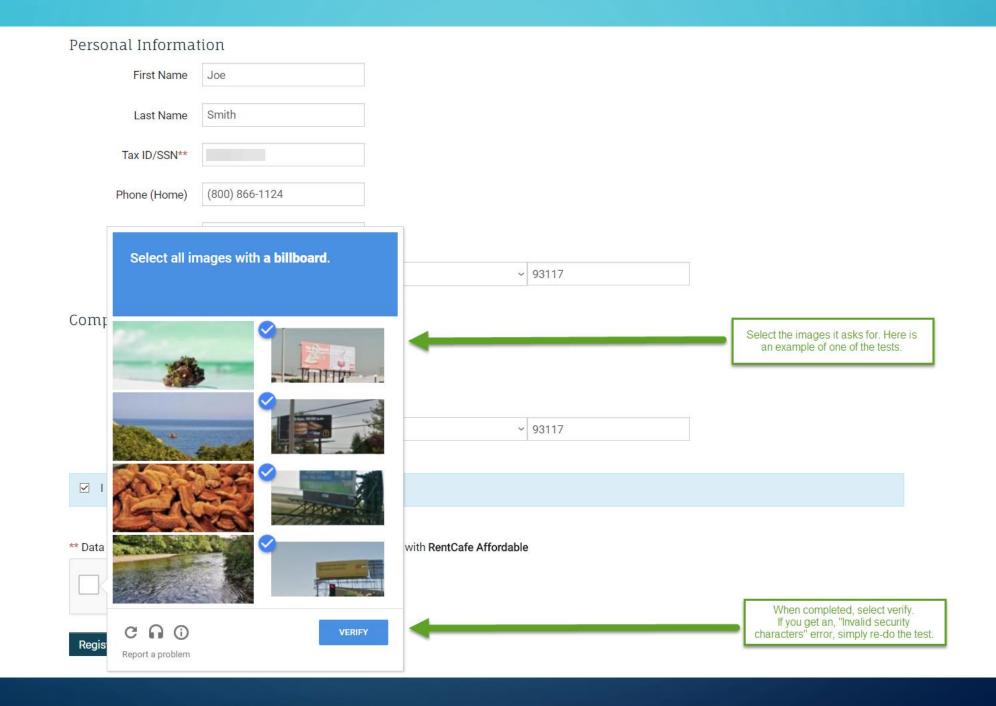

### Password Retrieval

Complete the CAPTCHA, and select verify. If you get an, "Invalid security characters" or, "Please verify you are not a robot" error, simply re-do the test.