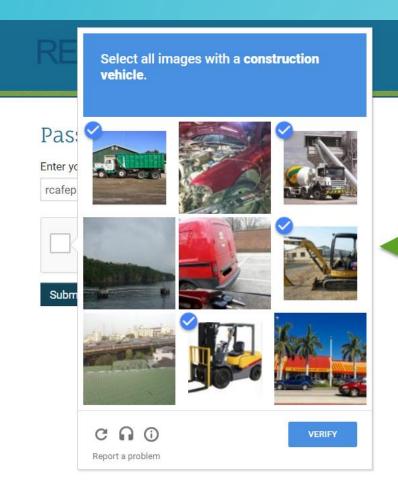

### Password Retrieval

Complete the CAPTCHA, and select verify. If you get an, "Invalid security characters" or, "Please verify you are not a robot" error, simply re-do the test.