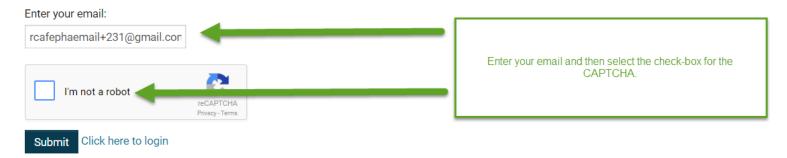

### Password Retrieval

Enter your email:

rcafephaemail+231@gmail.con

Submit Click here to login

You will see a message in a green box at the top of the screen informing you that an email has been sent. This email will allow you to reset your password.