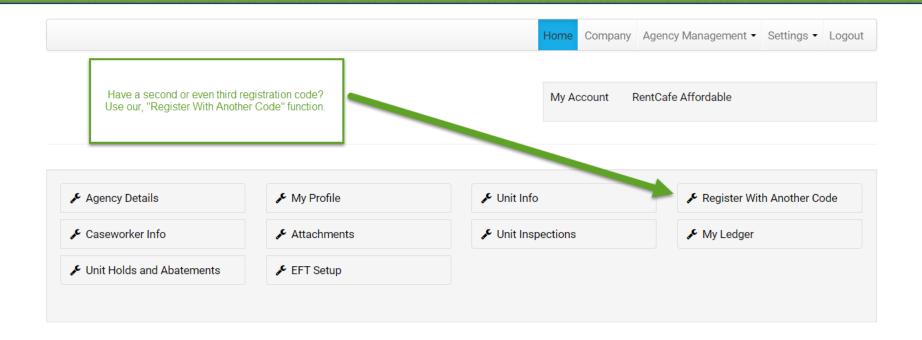

## Landlord Registration

This registration page is for first time landlord registration only. If you are already registered for RENTCafe please login with your existing account.

Enter Your Registration Code

Enter your registration code exactly as it appears on your registration email or letter. Click the, "Go" button once complete.

Already registered? Click here to login