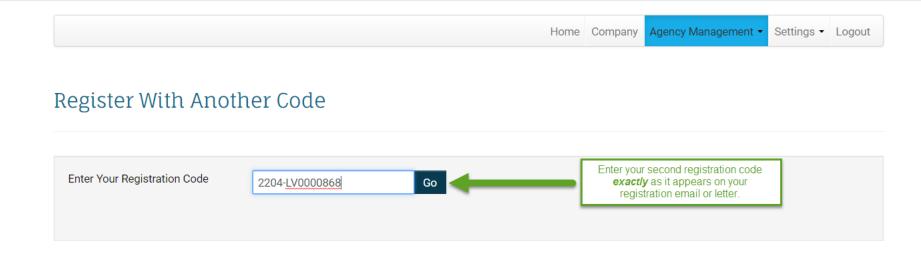

Enter your registration code exactly as it appears on your registration email or letter. Click the, "Go" button once complete.

Already registered? Click here to login