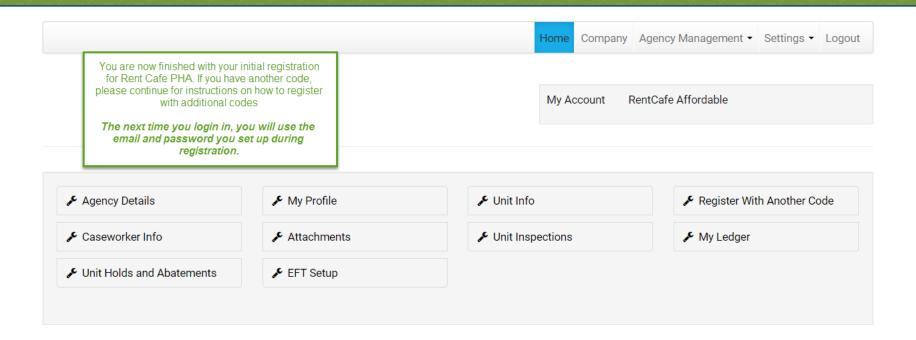

## Landlord Login

After you log out, it will return you to the login screen. To log back in, simply input your email and password you just set up. There is no need to go back through the registration process.