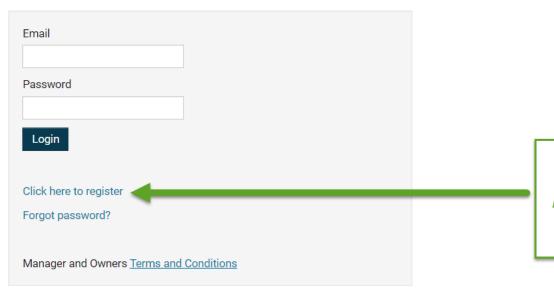

## Landlord Login

Follow the registration link to the Landlord Login page. Click the hyperlink, "Click here to register" to start the registration process.

If you have already registered, please log in using your email address and password you set during your registration process.