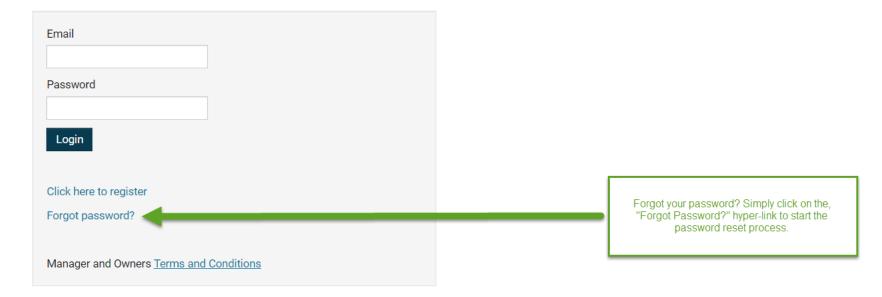

## Landlord Login

Follow the registration link to the Landlord Login page. Click the hyperlink, "Click here to register" to start the registration process.

If you have already registered, please log in using your email address and password you set during your registration process.