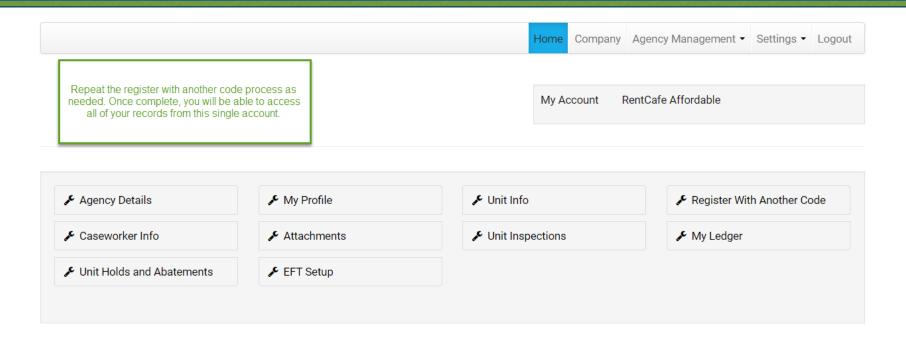

Showing 1 to 3 of 3 entries

|           |                                                                                                                |                                   | Н        | ome Co   | mpany | Agency Management •                                                         | Settings ▼ | Logout |
|-----------|----------------------------------------------------------------------------------------------------------------|-----------------------------------|----------|----------|-------|-----------------------------------------------------------------------------|------------|--------|
| My Ledger | Select the drop-down. You can se record. Simply choose the record view, and it will take you to the co screen. | you want to                       | <b>—</b> | Му Ассоц |       | BARRY'S TRAILERS - 2204<br>HOUSING CAFE RECORD -<br>BARRY'S TRAILERS - 2204 | 2204-LV000 | 0110   |
| Period    | i All                                                                                                          | <pre>     EFT/Check #/Adj #</pre> |          |          |       |                                                                             |            |        |
| Sort By   | Tenant Name                                                                                                    | <b>~</b>                          |          |          |       |                                                                             |            |        |
|           | Go Excel                                                                                                       |                                   |          |          |       |                                                                             |            |        |

Showing 1 to 3 of 3 entries

|           |                                                                                            |                |                   |          | Home | Company | Agency Management •   | Settings ▼  | Logout |
|-----------|--------------------------------------------------------------------------------------------|----------------|-------------------|----------|------|---------|-----------------------|-------------|--------|
| My Ledger | Now you can see the inform<br>record on the screen. This fu<br>all of your dashboard items | unction will w | ork for           | <b>—</b> | My A | ccount  | HOUSING CAFE RECORD - | 2204-LV0000 | 0110 ~ |
| Period    | d All                                                                                      | V              | EFT/Check #/Adj # |          |      |         |                       |             |        |
| Sort By   | Tenant Name                                                                                | ~              |                   |          |      |         |                       |             |        |
|           | Go Excel                                                                                   |                |                   |          |      |         |                       |             |        |