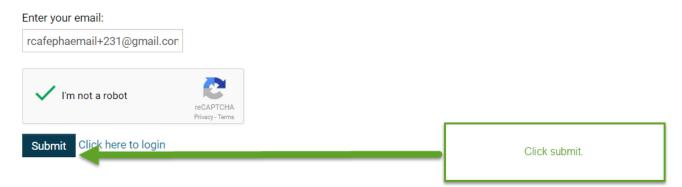

### Password Retrieval

Enter your email:

rcafephaemail+231@gmail.con

Submit Click here to login

You will see a message in a green box at the top of the screen informing you that an email has been sent. This email will allow you to reset your password.