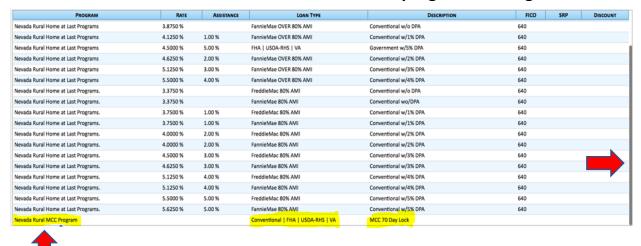

## RESERVING A STANDALONE MCC

1. Use the "FILTER BY AGENCY" drop down menu to view the rates/offerings specific to Nevada Rural Housing Authority.

2. Use the scroll bar and scroll down to view the "NEVADA RURAL MCC PROGRAM" located at the bottom of the list of program offerings.