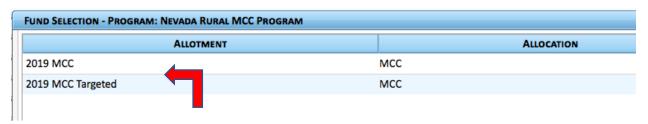

• Clark County: 0017.18, 0019.01, 0028.10

Churchill County: 9504.00Mineral County: 9708.00

Washoe County: 0019.02, 0030.00

4. Attach and upload a 1003 loan application by checking the box next to "ATTACH 1003 FILE" and then clicking on "UPLOAD FILE" to choose the file (Excel or pdf files cannot be accepted).