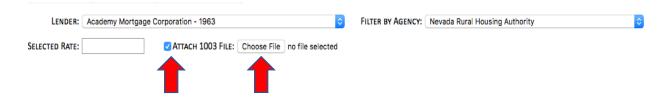

• Clark County: 0017.18, 0019.01, 0028.10

Churchill County: 9504.00Mineral County: 9708.00

Washoe County: 0019.02, 0030.00

4. Attach and upload a 1003 loan application by checking the box next to "ATTACH 1003 FILE" and then clicking on "UPLOAD FILE" to choose the file (Excel or pdf files cannot be accepted).