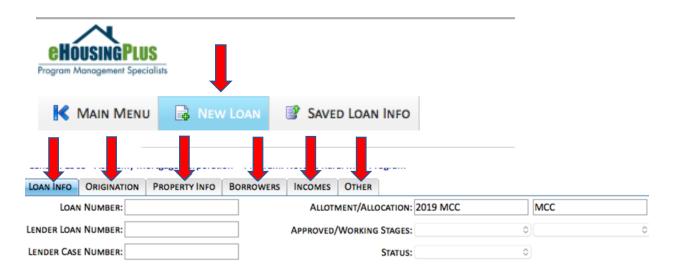

5. Click on the "NEW LOAN" button and be sure to complete any missing information on each tab.

6. When all required fields are complete, click on the "SUBMIT" button to save the loan and generate the MCC number.